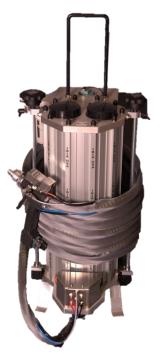

## **IBIX APOLLO 1 FUSION** Twin Tank **ABRASIVE BLAST SYSTEM ITEM #: IPRO25IBM25031**

| PRESSURE ADJUSTABLE:        | 3 - 115 PSI (0.2 - 8 Bars)                                                                                    |
|-----------------------------|---------------------------------------------------------------------------------------------------------------|
| Abrasive Range:             | 40—350 Мезн (0.025 - 2.5 мм)                                                                                  |
| Hose Length:                | 30 гт. (10 м)                                                                                                 |
| STANDARD NOZZLE:            | 7/32" - 9/32" (5.5 мм - 7 мм)                                                                                 |
| TANK CAPACITY:              | 11 Liters (3 Gallons/55 - 70 lbs<br>per tank x 2 = 110—140 total lbs)                                         |
| USAGE RATE:                 | .5 LBS./FT. <sup>2</sup> /MIN (AVERAGE)                                                                       |
| RUN TIME:                   | 45 - 55 MIN                                                                                                   |
| PERFORMANCE:                | 75 - 100 ft²/hr.                                                                                              |
| MINIMUM AIR:                | 57 CFM                                                                                                        |
| System Features:            | FINE TUNING ABRASIVE VALVE                                                                                    |
|                             | RUN TWO ABRASIVES AT ONCE                                                                                     |
| PACKAGING DIMENSIONS (BOX): | 35.5" x 43.5" x 55.5"                                                                                         |
| MACHINE GROSS WEIGHT:       | 115 LBS.                                                                                                      |
| SURFACE CLEANING:           | Steel, Aluminum, Stainless Steel,<br>Wood, Glass, Marble, Concrete,<br>Masonry, Stone, Composite<br>Materials |