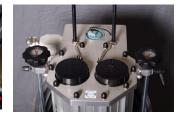

## **IBIX APOLLO 1 FUSION** Twin Tank **ABRASIVE BLAST SYSTEM ITEM #: IPRO25IBM25031**

| PRESSURE ADJUSTABLE:        | 3 - 115 PSI (0.2 - 8 Bars)                                                                                    |
|-----------------------------|---------------------------------------------------------------------------------------------------------------|
| Abrasive Range:             | 40—350 Мезн (0.025 - 2.5 мм)                                                                                  |
| Hose Length:                | 30 гт. (10 м)                                                                                                 |
| STANDARD NOZZLE:            | 7/32" - 9/32" (5.5 мм - 7 мм)                                                                                 |
| TANK CAPACITY:              | 11 Liters (3 Gallons/55 - 70 lbs<br>per tank x 2 = 110—140 total lbs)                                         |
| USAGE RATE:                 | .5 LBS./FT. <sup>2</sup> /MIN (AVERAGE)                                                                       |
| RUN TIME:                   | 45 - 55 MIN                                                                                                   |
| PERFORMANCE:                | 75 - 100 ft²/hr.                                                                                              |
| MINIMUM AIR:                | 57 CFM                                                                                                        |
| System Features:            | FINE TUNING ABRASIVE VALVE                                                                                    |
|                             | RUN TWO ABRASIVES AT ONCE                                                                                     |
| PACKAGING DIMENSIONS (BOX): | 35.5" x 43.5" x 55.5"                                                                                         |
| MACHINE GROSS WEIGHT:       | 115 LBS.                                                                                                      |
| SURFACE CLEANING:           | Steel, Aluminum, Stainless Steel,<br>Wood, Glass, Marble, Concrete,<br>Masonry, Stone, Composite<br>Materials |