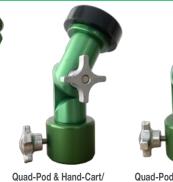

# **STANDS & MOUNTS**

Various stands & mounting options specially built and available for use with The BRICK<sup>™</sup>: 9610 LED - Explosion Proof Area Light.

ember 2016

Magnetic: Multi-Pos. Knuckle

Quad-Pod & Hand-Cart/ Mechanical: Multi-Pos. Knuckle