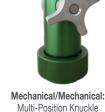

9.0"

The BRICK<sup>™</sup> is designed with mounting plates on four sides of the light body to facilitate versatile magnetic or mechanical mounting and connection options specifically engineered for this light. Designed to work in combination with the stands & mounts available from Western Technology.