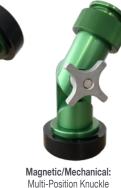

9.0"

The BRICK<sup>™</sup> is designed with mounting plates on four sides of the light body to facilitate versatile magnetic or mechanical mounting and connection options specifically engineered for this light. Designed to work in combination with the stands & mounts available from Western Technology.