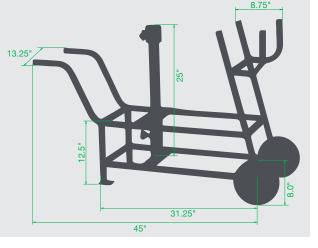

## HAND CART MOUNT

This free-standing mount comes with wheels, handles and a place to hold those heavy cords. You can wheel those BRICKs right into position.

Built with non-sparking aluminum and stainless steel components throughout

► Add the "Yoke" Mount to provide 2 mounting locations for more than one BRICK<sup>™</sup>.

▶ We recommend our multi-position knuckles for multi-directional lighting.

 Western Technology, Inc.
 Toll Free: (800) 654-5483