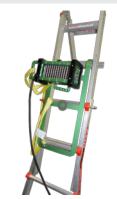

 3517 Arsenal Way
 Local: (360) 917-0080

 Bremerton, WA 98312
 Fax: (360) 917-0083

 www.WesternTechnologyLights.com

Ladder Mount

Quad Pod Stand (Shown w/ Magnetic Knuckle) Folds to 64" - Extends to 95"

2 mounting locations

added protection.

HAND RAIL/LADDER MOUNT Use the Ladder Mount to easily hang your BRICK to any ladder or hand rail.

►

►

Built with non-sparking aluminum and stainless steel components throughout Rubber strip backing for better grip.