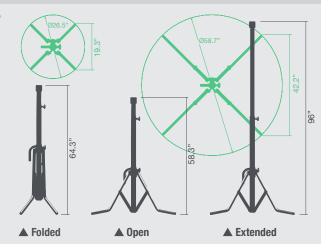

 3517 Arsenal Way
 Local: (360) 917-0080

 Bremerton, WA 98312
 Fax: (360) 917-0083

 www.WesternTechnologyLights.com

Ladder Mount

Quad Pod Stand (Shown w/ Magnetic Knuckle) Folds to 64" - Extends to 95"

2 mounting locations

At Western Technology we understand the demanding and even brutal environments where you work. Our Quad Pod stand is designed and built to take the abuse so you can focus on your work.

Built with non-sparking aluminum and stainless steel components throughout

Lightweight and compact; stand folds to 64" inches and extends to 96"

 
 Western Technology, Inc.
 Toll Free: (800) 654-5483

 3517 Arsenal Way
 Local: (360) 917-0080

 Bremerton, WA 98312
 Fax: (360) 917-0083
 www.WesternTechnologyLights.com