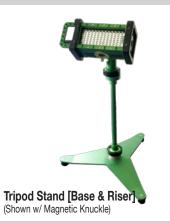

Tripod stand includes the base & riser. Use seperate or magnetically connect them together.

Built with non-sparking aluminum and stainless steel components throughout

mounting.

Polyurethane bumpers and foot pads for extra protection and stability.

#### TRIPOD STAND (BASE & RISER)

▶ 3 shackles for safety strap, providing

Magnetic connectors allow for easy