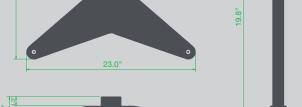

## HAND CART MOUNT

This free-standing mount comes with wheels, handles and a place to hold those heavy cords. You can wheel those BRICKs right into position.

Built with non-sparking aluminum and stainless steel components throughout