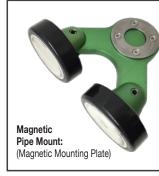

# **STANDS & MOUNTS**

Various stands & mounting options specially built and available for use with The BRICK<sup>™</sup>: 9610 LED - Explosion Proof Area Light.

ember 2016

Magnetic: Multi-Pos. Knuckle

Quad-Pod & Hand-Cart/ Mechanical: Multi-Pos. Knuckle

9.0"

The BRICK<sup>™</sup> is designed with mounting plates on four sides of the light body to facilitate versatile magnetic or mechanical mounting and connection options specifically engineered for this light. Designed to work in combination with the stands & mounts available from Western Technology.