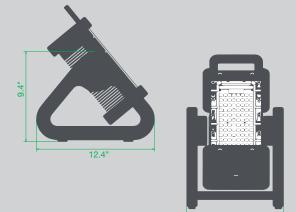

## **A-FRAME MOUNT**

Our A-Frame Mount is designed and built to provide a smaller, lower profile & wider base for extra stability. Easily adjust & reposition the beam angle giving the user better productivity.

Machined out of solid blocks of aluminum providing superior durability.

Comes with black polyurethane bumpers for area protection & stability.

Built to use with either mechanical or magnetic mounting plates