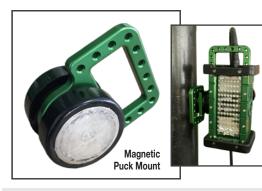

# **STANDS & MOUNTS**

Various stands & mounting options specially built and available for use with The BRICK<sup>™</sup>: 9610 LED - Explosion Proof Area Light.

ember 2016

Magnetic: Multi-Pos. Knuckle

Quad-Pod & Hand-Cart/ Mechanical: Multi-Pos. Knuckle

9.0"

The BRICK<sup>™</sup> is designed with mounting plates on four sides of the light body to facilitate versatile magnetic or mechanical mounting and connection options specifically engineered for this light. Designed to work in combination with the stands & mounts available from Western Technology.