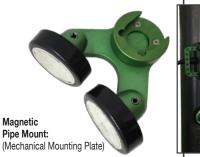

# **STANDS & MOUNTS**

Various stands & mounting options specially built and available for use with The BRICK<sup>™</sup>: 9610 LED - Explosion Proof Area Light.

ember 2016

Magnetic: Multi-Pos. Knuckle

Quad-Pod & Hand-Cart/ Mechanical: Multi-Pos. Knuckle

9.0"

The BRICK<sup>™</sup> is designed with mounting plates on four sides of the light body to facilitate versatile magnetic or mechanical mounting and connection options specifically engineered for this light. Designed to work in combination with the stands & mounts available from Western Technology.

Machined out of solid blocks of aluminum providing superior durability.

Comes with black polyurethane bumpers for area protection & stability.

Built to use with either mechanical or magnetic mounting plates