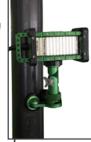

added protection.

HAND RAIL/LADDER MOUNT Use the Ladder Mount to easily hang your BRICK to any ladder or hand rail.

►

►

Built with non-sparking aluminum and stainless steel components throughout Rubber strip backing for better grip.