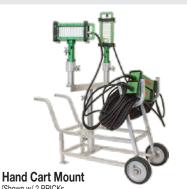

## HAND CART MOUNT

This free-standing mount comes with wheels, handles and a place to hold those heavy cords. You can wheel those BRICKs right into position.

Built with non-sparking aluminum and stainless steel components throughout