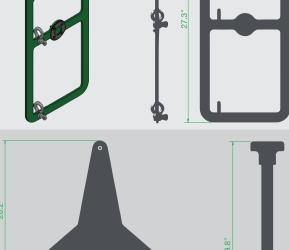

**A-Frame Mount** 

[Shown w/ 2 BRICKs, Double Light Mount (Yoke) & Mechanical Knuckles]

## **A-FRAME MOUNT**

Our A-Frame Mount is designed and built to provide a smaller, lower profile & wider base for extra stability. Easily adjust & reposition the beam angle giving the user better productivity.

Machined out of solid blocks of aluminum providing superior durability.

Comes with black polyurethane bumpers for area protection & stability.

Built to use with either mechanical or magnetic mounting plates