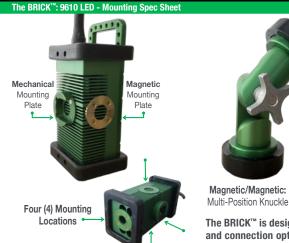

9.0"

The BRICK<sup>™</sup> is designed with mounting plates on four sides of the light body to facilitate versatile magnetic or mechanical mounting and connection options specifically engineered for this light. Designed to work in combination with the stands & mounts available from Western Technology.