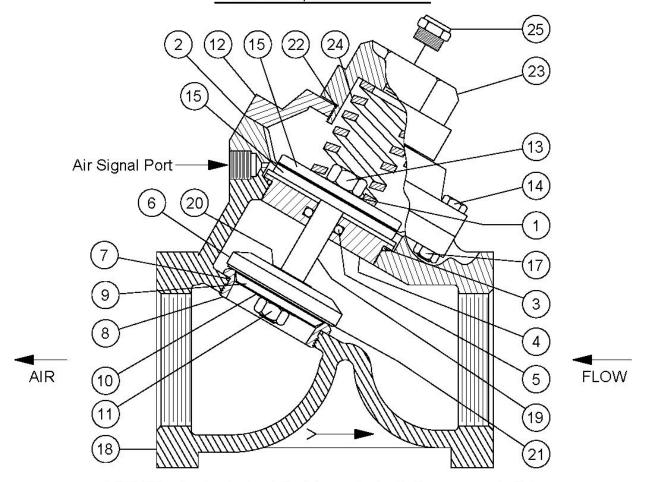

## 9.7 Automatic Air Valve (normally closed)

|                                     | 2123-106    | 1" Valve                 |      | 2123-107    | 1 1/4" Valve            |                                     | 2123-109    | 2" Valve                 |
|-------------------------------------|-------------|--------------------------|------|-------------|-------------------------|-------------------------------------|-------------|--------------------------|
| No.                                 | Part No.    | Description              | 8    | 2123-108    | 1 1/2" Valve            | No.                                 | Part No.    | Description              |
| 9:                                  | 2123-006-99 | Replacement Parts Kit    | No.  | Part No.    | Description             |                                     | 2123-009-99 | Replacement Parts Kit    |
| 1.*                                 | 2123-006-01 | Gasket                   | 55   | 2123-007-99 | Replacement Parts Kit   | 1.*                                 | 2123-009-01 | Gasket                   |
| 2.*                                 | 2123-006-02 | Diaphragm                | 1.*  | 2123-007-01 | Gasket                  | 2.*                                 | 2123-009-02 | Diaphragm                |
| 3.*                                 | 2123-006-03 | O-ring                   | 2.*  | 2123-007-02 | Diaphragm               | 3.*                                 | 2123-009-03 | O-ring                   |
| 4.                                  | 2123-006-04 | Retainer Bushing         | 3.*  | 2123-007-03 | O-ring                  | 4.                                  | 2123-009-04 | Retainer Bushing         |
| 5.*                                 | 2123-006-05 | O-ring                   | 4.   | 2123-007-04 | Retainer Bushing        | 5.*                                 | 2123-009-05 | O-ring                   |
| 6.                                  | 2123-006-06 | Disk Retainer            | 5.*  | 2123-007-05 | O-ring                  | 6.                                  | 2123-009-06 | Disk Retainer            |
| 7.*                                 | 2123-006-07 | O-ring                   | 6.   | 2123-007-06 | Disk Retainer           | 7.*                                 | 2123-009-07 | O-ring                   |
| 8.                                  | 2123-006-08 | Seat                     | 7.*  | 2123-007-07 | O-ring                  | 8.                                  | 2123-009-08 | Seat                     |
| 9.                                  | 2123-006-09 | Disc Plate               | 8.   | 2123-007-08 | Seat                    | 9.                                  | 2123-009-09 | Disc Plate               |
| 10.                                 | "Deleted"   | Lock Washer, Internal    | 9.   | 2123-007-09 | Disc Plate              | 10.                                 | "Deleted"   | Lock Washer, Internal    |
| 11.*                                | 2123-006-11 | Lock Nut                 | 10.  | "Deleted"   | Lock Washer, Internal   | 11.*                                | 2123-009-11 | Lock Nut                 |
| 12.                                 | 2123-106-12 | Сар                      | 11.* | 2123-007-11 | Lock Nut                | 12.                                 | 2123-109-12 | Сар                      |
| 13.*                                | 2123-006-13 | Hex Nut (w/thread lock)  | 12.  | 2123-107-12 | Сар                     | 13.*                                | 2123-009-13 | Hex Nut (w/thread lock)  |
| 14.                                 | 2123-006-14 | Cap Screw                | 13.* | 2123-007-13 | Hex Nut (w/thread lock) | 14.                                 | 2123-009-14 | Cap Screw                |
| 15.                                 | 2123-006-15 | Diaphragm Plate          | 14.  | 2123-007-14 | Cap Screw               | 15.                                 | 2123-009-15 | Diaphragm Plate          |
| 17.                                 | 2123-006-17 | Lock Nut                 | 15.  | 2123-007-15 | Diaphragm Plate         | 17.                                 | 2123-009-17 | Lock Nut                 |
| 18.                                 | 2123-006-18 | Body, 1"                 | 17.  | 2123-007-17 | Lock Nut                | 18.                                 | 2123-009-18 | Body, 2"                 |
| 19.                                 | 2123-006-19 | Shaft                    | 18.  | 2123-007-18 | Body, 1 1/4"            | 19.                                 | 2123-009-19 | Shaft                    |
| 20.*                                | 2123-006-20 | Gasket                   |      | 2123-008-18 | Body, 1 1/2"            | 20.*                                | 2123-009-20 | Gasket                   |
| 21.*                                | 2123-006-21 | Disc                     | 19.  | 2123-007-19 | Shaft                   | 21.*                                | 2123-009-21 | Disc                     |
| 22.                                 | 2123-106-22 | O-ring                   | 20.* | 2123-007-20 | Gasket                  | 22.                                 |             | Not Needed               |
| 23.                                 | 2123-106-23 | Spring Retainer          | 21.* | 2123-007-21 | Disc                    | 23.                                 | 2123-109-23 | Spring Retainer          |
| 24.                                 | 2123-106-24 | Spring                   | 22.  | 2123-107-22 | O-ring                  | 24.                                 | 2123-109-24 | Spring                   |
| 25.                                 | 2014-300    | Vent, 1/8"(not included) | 23.  | 2123-107-23 | Spring Retainer         | 25.                                 | 2014-300    | Vent, 1/8"(not included) |
| * Included In Replacement Parts Kit |             |                          | 24.  | 2123-107-24 | Spring                  | * Included In Replacement Parts Kit |             |                          |
|                                     |             |                          |      |             |                         |                                     |             |                          |

<sup>25. 2014-300</sup> Vent, 1/8"(not included)
\* Included In Replacement Parts Kit

NOTE: With spring closed valve air flow is in opposite direction from arrow on valve body.