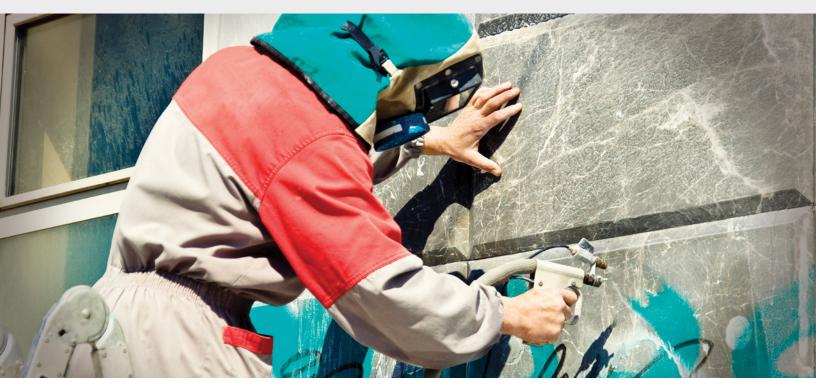

## The Ideal Fast, Gentle Cleaning Abrasive

GMA PrecisionBlast<sup>TM</sup> is our ideal abrasive for fast, gentle cleaning on precision equipment and vulnerable surfaces. It can also be used to remove mill scale (less than 10 micron profile), preparing ferrous and non-ferrous metals across a range of industries.

#### **Application**

- Ideal for fast and gentle cleaning on vulnerable surfaces
- Cleaning precision equipment like gauges, turbines, propellers, valve bodies and threads
- Efficient alternative to hand tooling
- Glass, fiberglass, plastics and softer metals
- Fire restoration and graffiti removal.