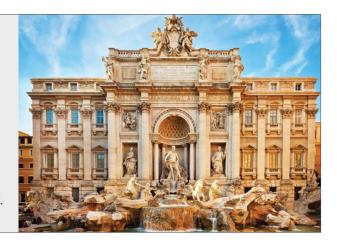

#### Trevi Fountain, Rome, Italy

The world's famous Trevi Fountain, Italy was restored with GMA PrecisionBlast and IBIX Helix systems. The cleaning process has been a delicate phase of conservation work as any lack of calibration could cause irreparable damages to the historical monument.

GMA's PrecisionBlast is ideal for restoring the fountain's travertine and marble surfaces due to its superior cleaning rate and low garnet consumption. GMA Garnet's natural, chemically inert garnet abrasive has been a safe choice for on site workers removing thick deposits (black incrustations) and limestone encrustation on the fountain's cliff.