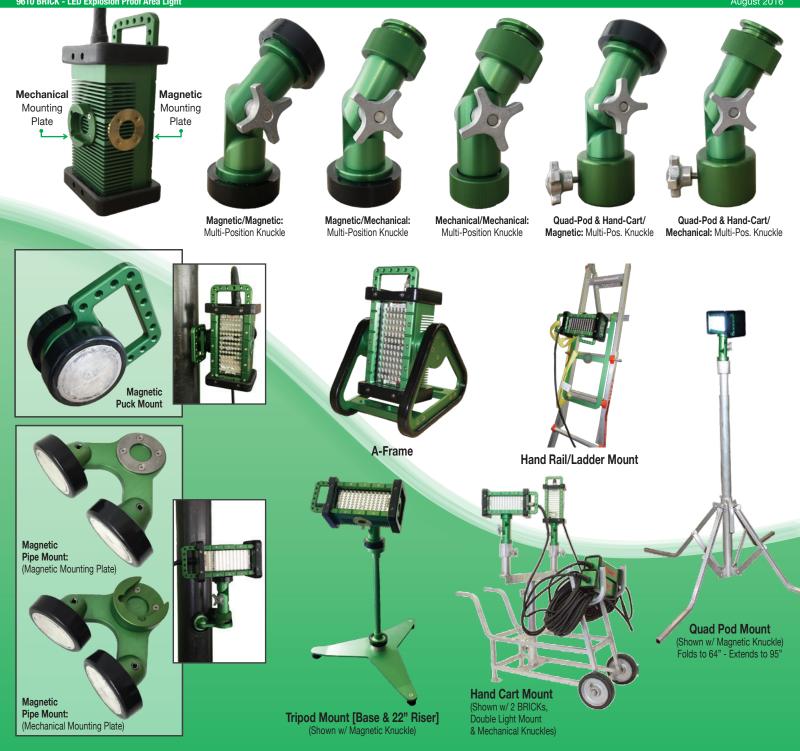

## **MULTIPLE MOUNTING OPTIONS**

The BRICK<sup>™</sup> is designed with mounting plates on four sides of the light body to facilitate versatile magnetic or mechanical mounting and connection options specifically engineered for this light.

9610 BRICK - LED Explosion Proof Area Light

August 2016

 
 Western Technology, Inc.
 Toll Free: (800) 654-548

 3517 Arsenal Way
 Local: (360) 917-0080
Toll Free: (800) 654-5483 Bremerton, WA 98312 Fax: (360) 917-0083 www.WesternTechnologyLights.com