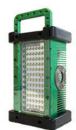

August 2016

9610 BRICK - LED Explosion Proof Area Light

The BRICK<sup>™</sup> Accessories Product Protection, Light Dispersement, Multi-functional Applications

Blast Shield

**Resin Case** 

Roll Top Anti-Glare Diffuser

## **Product Features**

Paint Overspray Bags

- Approved for: Class I, Div 1 & 2, Group C & D
- Approved for: Class II, Div 1 & 2, Group E, F, & G
- Approved for: CSA Zones 1 & 2; Zones 20, 21, & 22
- Conforms to: UL Stds 153, 781, 844;
- Certified to: CSA Stds C22.2#s 12, 25, 137
- Suitable for Wet Location Use
- Certified: Portable Luminary (Portable Luminaire)
- ► Temperature Rating: T-code: T5 (-20°C to +40°C); T4 (-20°C to +100°C)
- ▶ LED Color: ~6000K, CRI >70
- Rated with optics: 50,000 lux at 1'
- Rated with optics: >11,500 lumens
- Reflective Optic Beam Angle: 60°
- Light Head Power: 36 VDC, 2-3A
- Weight: 10 lbs (light head only)
- ▶ Dimensions: 10"L x 5"W x 4"H
- Protection: Polyurethane Bumper
- ► Accessories: Blast Shields, Dome Diffusers, Body Wrap, etc... (See Above)
- Multiple Mounting Options: Mechanical/Magnetic mounting (See Back)