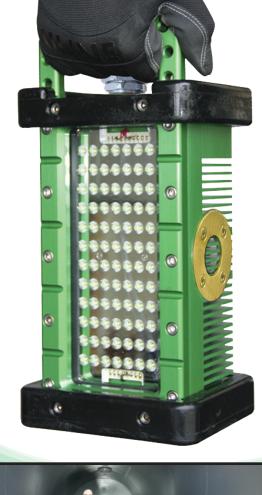

## **Product Features**

Paint Overspray Bags

- Approved for: Class I, Div 1 & 2, Group C & D
- Approved for: Class II, Div 1 & 2, Group E, F, & G
- Approved for: CSA Zones 1 & 2; Zones 20, 21, & 22
- Conforms to: UL Stds 153, 781, 844;
- Certified to: CSA Stds C22.2#s 12, 25, 137
- Suitable for Wet Location Use
- Certified: Portable Luminary (Portable Luminaire)
- ► Temperature Rating: T-code: T5 (-20°C to +40°C); T4 (-20°C to +100°C)
- ▶ LED Color: ~6000K, CRI >70
- Rated with optics: 50,000 lux at 1'
- Rated with optics: >11,500 lumens
- Reflective Optic Beam Angle: 60°
- Light Head Power: 36 VDC, 2-3A
- Weight: 10 lbs (light head only)
- ▶ Dimensions: 10"L x 5"W x 4"H
- Protection: Polyurethane Bumper
- ► Accessories: Blast Shields, Dome Diffusers, Body Wrap, etc... (See Above)
- Multiple Mounting Options: Mechanical/Magnetic mounting (See Back)

## **MULTIPLE MOUNTING OPTIONS**

The BRICK<sup>™</sup> is designed with mounting plates on four sides of the light body to facilitate versatile magnetic or mechanical mounting and connection options specifically engineered for this light.