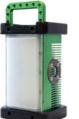

August 2016

9610 BRICK - LED Explosion Proof Area Light

The BRICK<sup>™</sup> Accessories Product Protection, Light Dispersement, Multi-functional Applications









Blast Shield

**Resin Case** 

Roll Top Anti-Glare Diffuser



High Dome Diffuser





Replacement Blast Shields (12 Pack)

## **Product Features**

Paint Overspray Bags

- Approved for: Class I, Div 1 & 2, Group C & D
- Approved for: Class II, Div 1 & 2, Group E, F, & G
- Approved for: CSA Zones 1 & 2; Zones 20, 21, & 22
- Conforms to: UL Stds 153, 781, 844;
- Certified to: CSA Stds C22.2#s 12, 25, 137
- Suitable for Wet Location Use
- Certified: Portable Luminary (Portable Luminaire)
- ► Temperature Rating: T-code: T5 (-20°C to +40°C); T4 (-20°C to +100°C)
- ▶ LED Color: ~6000K, CRI >70
- Rated with optics: 50,000 lux at 1'
- Rated with optics: >11,500 lumens
- Reflective Optic Beam Angle: 60°
- Light Head Power: 36 VDC, 2-3A
- Weight: 10 lbs (light head only)
- ▶ Dimensions: 10"L