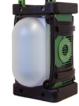

## **MULTIPLE MOUNTING OPTIONS**

The BRICK<sup>™</sup> is designed with mounting plates on four sides of the light body to facilitate versatile magnetic or mechanical mounting and connection options specifically engineered for this light.