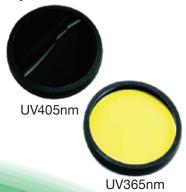

## **Optional Lens Filters:**

| 0 1 0 0 0 1 mil            |                                                               |
|----------------------------|---------------------------------------------------------------|
| Product Features           |                                                               |
| Approved for:              | Class I, Division 1, Groups A, B, C, D                        |
|                            | Class I, Division 2, Groups A, B, C, D                        |
|                            | Class II, Division 1, Groups E, F, G                          |
|                            | Class II, Division 2, Groups E, F, G                          |
| Conforms to:               | IP68 Waterproof to 3 Meters                                   |
| Temperature Rating:        | T-code: T4A                                                   |
| Lamp Type:                 | Xenide HID Bulb                                               |
| HID Life Expectancy:       | 2,500 hours                                                   |
| Color Temperature:         | 6,500 K (Cool White)                                          |
| Rated with Optics:         | 1,200 Lumens                                                  |
| Brightness:                | 5,1400 Lux @ 10 ft.                                           |
| Power Consumption:         | 20 Watts                                                      |
| Ambient Temp Range:        | -32° C to +45°C                                               |
| Dimensions:                | 11.5" L                                                       |
| Weight:                    | 1.9 lbs                                                       |
| Material/<br>Construction: | Aluminum Housing                                              |
| Lighting Configuration:    | Spot                                                          |
| Charging Unit:             | 100/240VAC 50/60Hz<br>w/ overcharge protection, LED indicator |
| Battery:                   | 2600mAh Lithium Ion Battery                                   |
| Run-Time:                  | 90 Minutes                                                    |