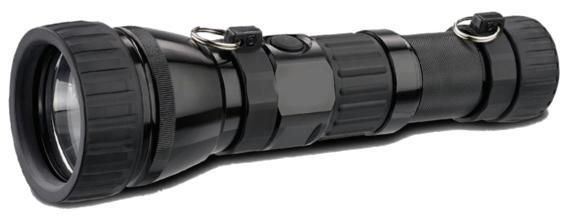

## **HID Explosion Proof Rechargeable Flashlight**

## **Optional Lens Filters:**

| 0 1 0 0 0 1 mil            |                                                               |
|----------------------------|---------------------------------------------------------------|
| Product Features           |                                                               |
| Approved for:              | Class I, Division 1, Groups A, B, C, D                        |
|                            | Class I, Division 2, Groups A, B, C, D                        |
|                            | Class II, Division 1, Groups E, F, G                          |
|                            | Class II, Division 2, Groups E, F, G                          |
| Conforms to:               | IP68 Waterproof to 3 Meters                                   |
| Temperature Rating:        | T-code: T4A                                                   |
| Lamp Type:                 | Xenide HID Bulb                                               |
| HID Life Expectancy:       | 2,500 hours                                                   |
| Color Temperature:         | 6,500 K (Cool White)                                          |
| Rated with Optics:         | 1,200 Lumens                                                  |
| Brightness:                | 5,1400 Lux @ 10 ft.                                           |
| Power Consumption:         | 20 Watts                                                      |
| Ambient Temp Range:        | -32° C to +45°C                                               |
| Dimensions:                | 11.5" L                                                       |
| Weight:                    | 1.9 lbs                                                       |
| Material/<br>Construction: | Aluminum Housing                                              |
| Lighting Configuration:    | Spot                                                          |
| Charging Unit:             | 100/240VAC 50/60Hz<br>w/ overcharge protection, LED indicator |
| Battery:                   | 2600mAh Lithium Ion Battery                                   |
| Run-Time:                  | 90 Minutes                                                    |