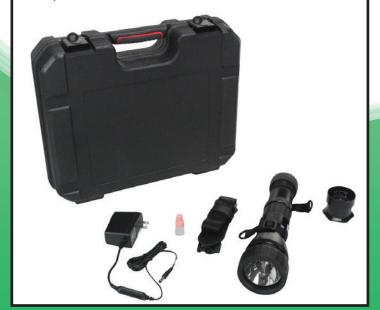

## **Complete Kit Includes:**

- HID XP Recharge Flashlight
- AC Battery Charger (LED Indicator) Rubber Lens Cover & End Caps
- Molded Travel Case
- Straps Mounts
- Shoulder Strap
- Lens Cleaning Cloth
- User's Manual