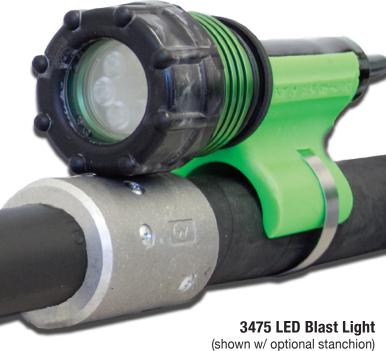

## **IDEL 3475 LED**

## **6-LED No-Air Polyurethane-Wrapped Aluminum Blast Light**

**Optional Battery Clamps** 

|                                                           | Product Features                                          |
|-----------------------------------------------------------|-----------------------------------------------------------|
| Light Output:                                             | 1,200 Lumens                                              |
| Brightness:                                               | >40,000 Lux @ 1 foot with Optics                          |
| Beam:                                                     | 25° (Spot Light)                                          |
| Optics:                                                   | Refractive Optic Design                                   |
| Light Source:                                             | LED                                                       |
| Color Temperature:                                        | 6000K (+/-200K)                                           |
| Power Consumption:                                        | 18 Watts                                                  |
| Voltage Options:                                          | 12-28V AC/DC                                              |
|                                                           | 220 V AC                                                  |
| Housing:                                                  | Light Body: Aluminum                                      |
|                                                           | Handle: Polyurethane                                      |
|                                                           | Halo: Shock-absorbing polyurethane                        |
| Dimensions:                                               | 7" Length x 3.0" Diameter                                 |
| Weight:                                                   | Lighthead: ~2.0 lbs                                       |
|                                                           | 100' System: ~8.5 lbs                                     |
| Cable Options:                                            | 100' Extreme Cable (standard)                             |
|                                                           | Other lengths available (min. 10 feet)                    |
|                                                           | Battery Clamp option available (10 ft - Min. Cord Length) |
| No Air:                                                   | Yes                                                       |
| Replacement<br>Accessories & Parts:<br>(See Diagram Page) | [3402 LED-3] Replacement Halo                             |
|                                                           | [3609B] Pyrex Blast Lens (Box of 12)                      |
|                                                           | [3475 CR Lens Pk] Polycarbonate Lens (12 pk w/ screws)    |
|                                                           | [3112HC-LED] Light Stanchion & Hose Clamp                 |