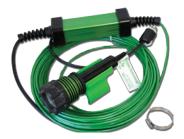

## **IDEL 3475 LED**

## **6-LED No-Air Polyurethane-Wrapped Aluminum Blast Light**

**Optional Battery Clamps** 

|                                                           | Product Features                                          |
|-----------------------------------------------------------|-----------------------------------------------------------|
| Light Output:                                             | 1,200 Lumens                                              |
| Brightness:                                               | >40,000 Lux @ 1 foot with Optics                          |
| Beam:                                                     | 25° (Spot Light)                                          |
| Optics:                                                   | Refractive Optic Design                                   |
| Light Source:                                             | LED                                                       |
| Color Temperature:                                        | 6000K (+/-200K)                                           |
| Power Consumption:                                        | 18 Watts                                                  |
| Voltage Options:                                          | 12-28V AC/DC                                              |
|                                                           | 220 V AC                                                  |
| Housing:                                                  | Light Body: Aluminum                                      |
|                                                           | Handle: Polyurethane                                      |
|                                                           | Halo: Shock-absorbing polyurethane                        |
| Dimensions:                                               | 7" Length x 3.0" Diameter                                 |
| Weight:                                                   | Lighthead: ~2.0 lbs                                       |
|                                                           | 100' System: ~8.5 lbs                                     |
| Cable Options:                                            | 100' Extreme Cable (standard)                             |
|                                                           | Other lengths available (min. 10 feet)                    |
|                                                           | Battery Clamp option available (10 ft - Min. Cord Length) |
| No Air:                                                   | Yes                                                       |
| Replacement<br>Accessories & Parts:<br>(See Diagram Page) | [3402 LED-3] Replacement Halo                             |
|                                                           | [3609B] Pyrex Blast Lens (Box of 12)                      |
|                                                           | [3475 CR Lens Pk] Polycarbonate Lens (12 pk w/ screws)    |
|                                                           | [3112HC-LED] Light Stanchion & Hose Clamp                 |