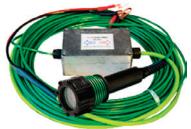

## **IDEL 3475 LED**

## **6-LED No-Air Polyurethane-Wrapped Aluminum Blast Light**

**Optional Battery Clamps** 

|                                                           | Product Features                                          |
|-----------------------------------------------------------|-----------------------------------------------------------|
| Light Output:                                             | 1,200 Lumens                                              |
| Brightness:                                               | >40,000 Lux @ 1 foot with Optics                          |
| Beam:                                                     | 25° (Spot Light)                                          |
| Optics:                                                   | Refractive Optic Design                                   |
| Light Source:                                             | LED                                                       |
| Color Temperature:                                        | 6000K (+/-200K)                                           |
| Power Consumption:                                        | 18 Watts                                                  |
| Voltage Options:                                          | 12-28V AC/DC                                              |
|                                                           | 220 V AC                                                  |
| Housing:                                                  | Light Body: Aluminum                                      |
|                                                           | Handle: Polyurethane                                      |
|                                                           | Halo: Shock-absorbing polyurethane                        |
| Dimensions:                                               | 7" Length x 3.0" Diameter                                 |
| Weight:                                                   | Lighthead: ~2.0 lbs                                       |
|                                                           | 100' System: ~8.5 lbs                                     |
| Cable Options:                                            | 100' Extreme Cable (standard)                             |
|                                                           | Other lengths available (min. 10 feet)                    |
|                                                           | Battery Clamp option available (10 ft - Min. Cord Length) |
| No Air:                                                   | Yes                                                       |
| Replacement<br>Accessories & Parts:<br>(See Diagram Page) | [3402 LED-3] Replacement Halo                             |
|                                                           | [3609B] Pyrex Blast Lens (Box of 12)                      |
|                                                           | [3475 CR Lens Pk] Polycarbonate Lens (12 pk w/ screws)    |
|                                                           | [3112HC-LED] Light Stanchion & Hose Clamp                 |