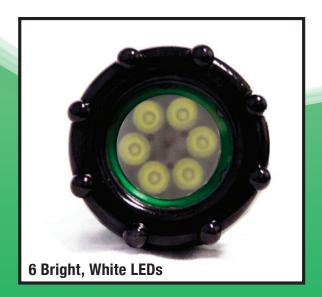

## **6-LED No-Air Polyurethane-Wrapped Aluminum Blast Light**

**Optional Battery Clamps** 

|                                                           | Product Features                                          |
|-----------------------------------------------------------|-----------------------------------------------------------|
| Light Output:                                             | 1,200 Lumens                                              |
| Brightness:                                               | >40,000 Lux @ 1 foot with Optics                          |
| Beam:                                                     | 25° (Spot Light)                                          |
| Optics:                                                   | Refractive Optic Design                                   |
| Light Source:                                             | LED                                                       |
| Color Temperature:                                        | 6000K (+/-200K)                                           |
| Power Consumption:                                        | 18 Watts                                                  |
| Voltage Options:                                          | 12-28V AC/DC                                              |
|                                                           | 220 V AC                                                  |
| Housing:                                                  | Light Body: Aluminum                                      |
|                                                           | Handle: Polyurethane                                      |
|                                                           | Halo: Shock-absorbing polyurethane                        |
| Dimensions:                                               | 7" Length x 3.0" Diameter                                 |
| Weight:                                                   | Lighthead: ~2.0 lbs                                       |
|                                                           | 100' System: ~8.5 lbs                                     |
| Cable Options:                                            | 100' Extreme Cable (standard)                             |
|                                                           | Other lengths available (min. 10 feet)                    |
|                                                           | Battery Clamp option available (10 ft - Min. Cord Length) |
| No Air:                                                   | Yes                                                       |
| Replacement<br>Accessories & Parts:<br>(See Diagram Page) | [3402 LED-3] Replacement Halo                             |
|                                                           | [3609B] Pyrex Blast Lens (Box of 12)                      |
|                                                           | [3475 CR Lens Pk] Polycarbonate Lens (12 pk w/ screws)    |
|                                                           | [3112HC-LED] Light Stanchion & Hose Clamp                 |