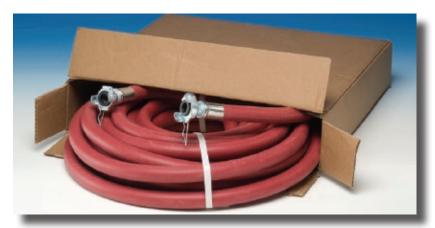

3/4" MADE IN USA

Packaging: 50 ft. boxed length cartons

50 ft. assembled lengths.

Shipped in 50 ft. length cartons.

Assembled using crimped steel fittings.

Service Temperature Range: -40° F (-40° C) to 200° F (+93° C)