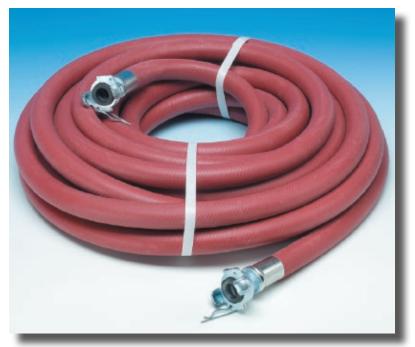

## **Dura-Jack**<sup>™</sup> 300 PSI Jackhammer Hose Assemblies

A durable quality hose to tackle the rugged application of jackhammer service

3/4" MADE IN USA

Packaging: 50 ft. boxed length cartons

50 ft. assembled lengths.

Shipped in 50 ft. length cartons.

Assembled using crimped steel fittings.

Service Temperature Range: -40° F (-40° C) to 200° F (+93° C)

| Nominal Specifications |       |             |             |                              |                 |                               |
|------------------------|-------|-------------|-------------|------------------------------|-----------------|-------------------------------|
| Part<br>Number         | Color | ID<br>(in.) | OD<br>(in.) | Working<br>Pressure<br>(PSI) | Length<br>(ft.) | Approx.<br>Weight<br>(lbs/pc) |
| DJCR075X50ABX          | Red   | 3/4         | 1.15        | 300                          | 50              | 41                            |