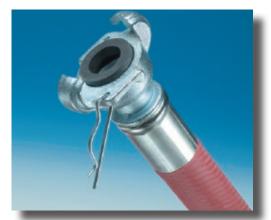

3/4" MADE IN USA

Packaging: 50 ft. boxed length cartons

50 ft. assembled lengths.

Shipped in 50 ft. length cartons.

Assembled using crimped steel fittings.

Service Temperature Range: -40° F (-40° C) to 200° F (+93° C)