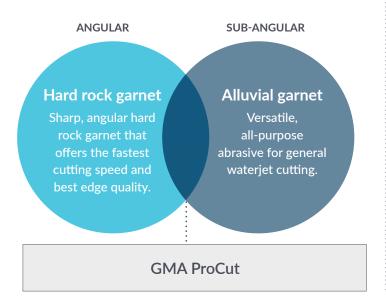

#### The Best of Both Worlds

GMA is now able to engineer blends of angular hard rock garnet with our alluvial garnet.

Throughout the decades, GMA has led the development of garnet abrasives for waterjet applications. Our expertise in product application and development has enabled GMA to become the preferred choice for waterjet cutting industries.

With the acquisition of two additional garnet sources, we have developed a new and improved product range that increases the capability and performance of our products.