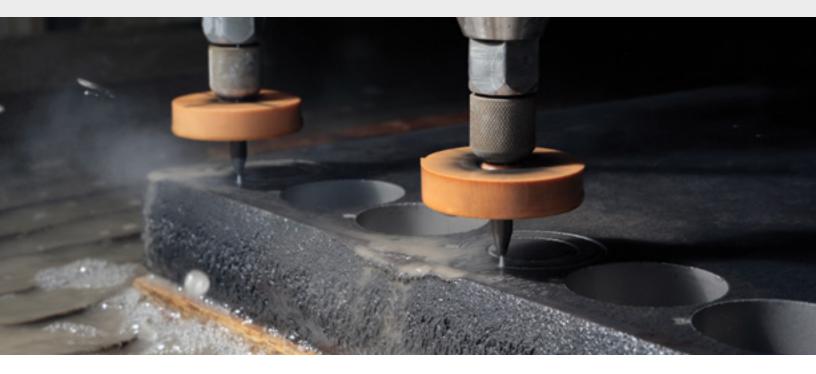

#### The Evolution of Waterjet Abrasives

GMA ProCut<sup>™</sup>, an engineered blend of both crushed 'hard rock' and alluvial almandine garnet. Offers powerful cutting performance, speed and versatility for a wide variety of applications.

GMA ProCut is ideal for high volume waterjet applications and has proven performance in the most demanding waterjet operations.